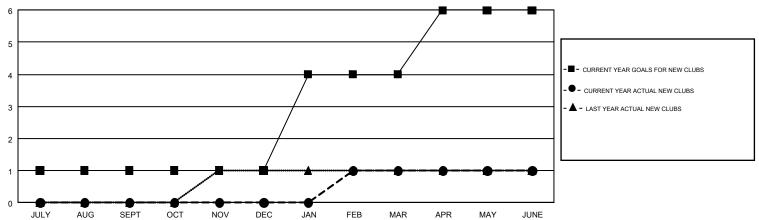

| 0         | 4             | JULY/AUG/SEPT         | 20                        | 154                     | 244                                                |  |
| OCT/NOV/DEC   | 0             | 0         | 4             | OCT/NOV/DEC           | 13                        | 218                     | 312                                                |  |
| JAN/FEB/MAR   | 3             | 1         | 2             | JAN/FEB/MAR           | 81                        | 233                     | 256                                                |  |
| APR/MAY/JUNE  | 2             | 0         | 3             | APR/MAY/JUNE          | 13                        | 246                     | 369                                                |  |

## GOALS AND ACTUAL NEW CLUBS CUMULATIVE



## GOALS AND ACTUAL MEMBERS CUMULATIVE



| DROPPED CLUBS: 13  DROPPED MEMBERS |       | 241 CLUBS OF 404 ADDED 1 OR MORE NEW MEMBERS | GENDER DISTRIBUTION           MALE         7,947 (71.63%)           FEMALE         3,147 (28.37%) |  |       |
|------------------------------------|-------|----------------------------------------------|---------------------------------------------------------------------------------------------------|--|-------|
| DECEASED                           | 196   | CLICK HERE FOR CUMULATIVE                    | TOTAL FAMILY UNIT MEMBERS                                                                         |  | 2,137 |
| 26                                 |       | MEMBERSHIP DATA                              | FAMILY MEMBERS PAYING HALF