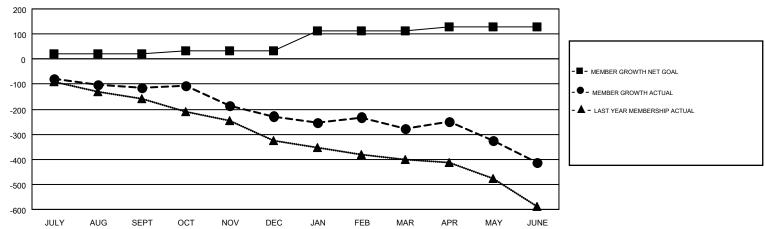

## GOALS AND ACTUAL MEMBERS CUMULATIVE

| DROPPED CLUBS: 13  DROPPED MEMBERS |       | 241 CLUBS OF 404 ADDED 1 OR MORE NEW MEMBERS | GENDER DISTRIBUTION           MALE         7,947 (71.63%)           FEMALE         3,147 (28.37%) |  |       |
|------------------------------------|-------|----------------------------------------------|---------------------------------------------------------------------------------------------------|--|-------|
| DECEASED                           | 196   | CLICK HERE FOR CUMULATIVE                    | TOTAL FAMILY UNIT MEMBERS                                                                         |  | 2,137 |
| 26                                 |       | MEMBERSHIP DATA                              | FAMILY MEMBERS PAYING HALF                                                                        |  | 1,094 |
| TOTAL                              | 1,180 |                                              | DUES                                                                                              |  |       |